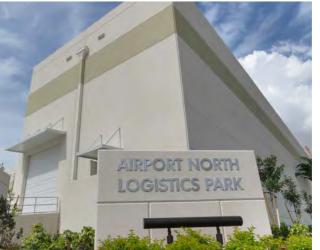

# AIRPORT NORTH LOGISTICS PARK **STATE-OF-THE-ART INDUSTRIAL PARK TOTALING ±900,000 SF** 8499 - 8503 NW 80th Street Medley, Florida 33166

### **COME SEE WHY TENANTS HAVE CHOSEN APN!**

Airport North Logistics Park (APN) is a Class "A" master-planned industrial park comprising ±900,000 SF of state-of-the-art warehouse and distribution space. APN is strategically located off NW 74th Street just west of the Palmetto Expressway.