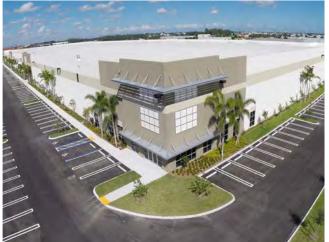

### **COME SEE WHY TENANTS HAVE CHOSEN APN!**

Airport North Logistics Park (APN) is a Class "A" master-planned industrial park comprising ±900,000 SF of state-of-the-art warehouse and distribution space. APN is strategically located off NW 74th Street just west of the Palmetto Expressway.

# STATE-OF-THE-ART CONSTRUCTION

31'8"-34' clear heights throughout the warehouse, 190' all concrete truck court, 60' staging bay and 54' column spacing.

Airport North Logistics Park is a part of a long-term ownership strategy.