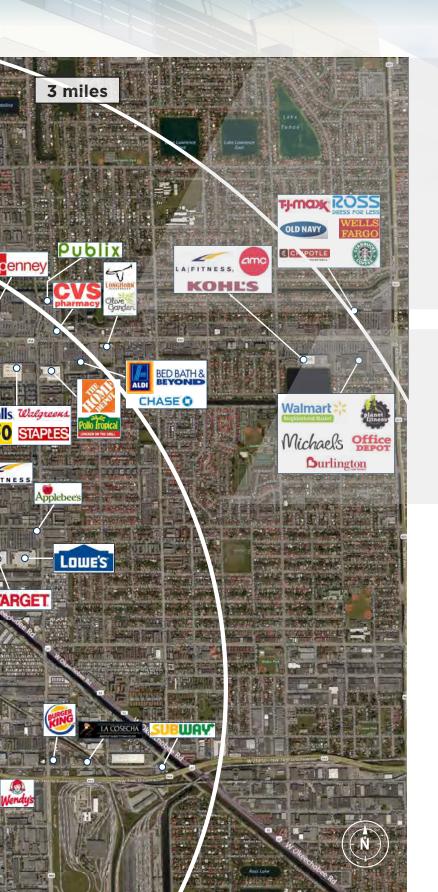

# AIRPORT NORTH LOGISTICS PARK **AMENITIES & DEMOGRAPHICS** Party City Walmart : TACO BELL Publix 2 miles RED LOBSTER Marsha 1 mile Walmart AIRPORT NORTH LOGISTICS PARK NW 77 AVENUE EXTENSION **FUTURE PLANNED** PASION RETAIL Publ x

| DEMOS       | 1 MILE   | 3 MILES  | 5 MILES  |
|-------------|----------|----------|----------|
| POPULATION  | 20       | 167,504  | 393,862  |
| EMPLOYEES   | 14,814   | 132,702  | 324,302  |
| HOUSEHOLDS  | 13       | 54,420   | 126,584  |
| AVG. INCOME | \$50,000 | \$41,809 | \$43,815 |
| AVG. AGE    | 57.5     | 41.8     | 41.3     |
|             |          |          |          |