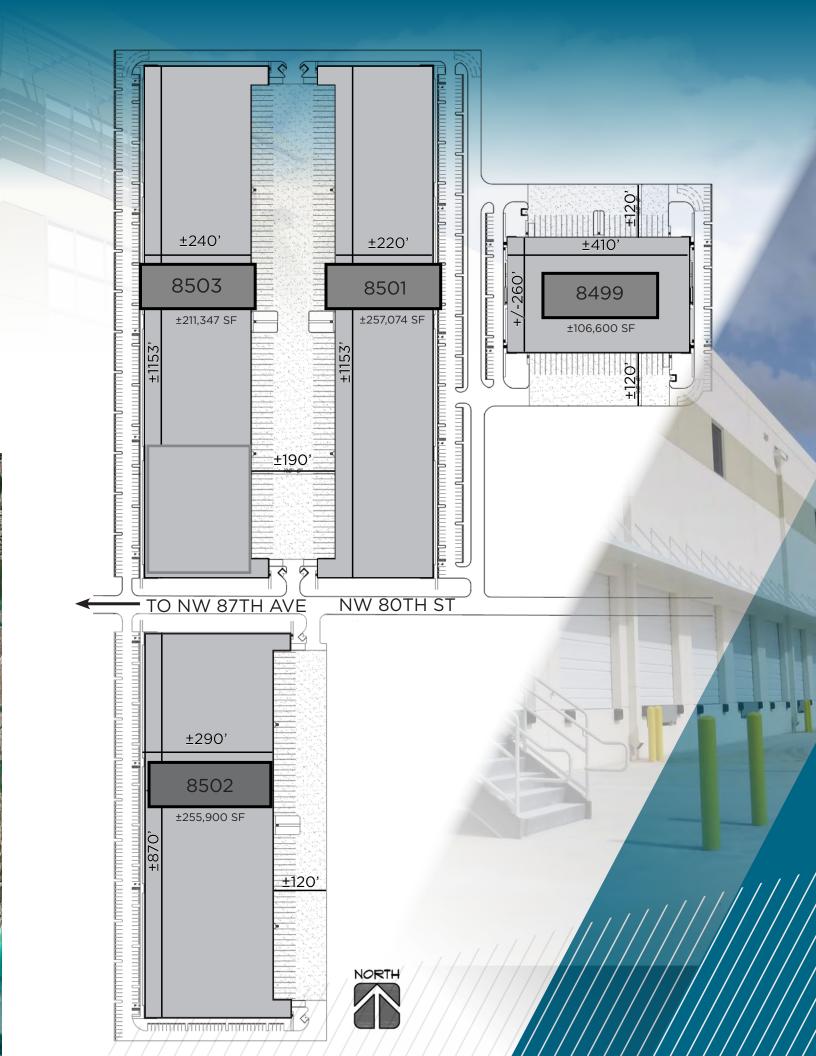

# AIRPORT NORTH LOGISTICS PARK **STATE-OF-THE-ART INDUSTRIAL PARK TOTALING ±900,000 SF** 8499 - 8503 NW 80th Street Medley, Florida 33166

# STATE-OF-THE-ART CONSTRUCTION

31'8"-34' clear heights throughout the warehouse, 190' all concrete truck court, 60' staging bay and 54' column spacing.

Airport North Logistics Park is a part of a long-term ownership strategy.