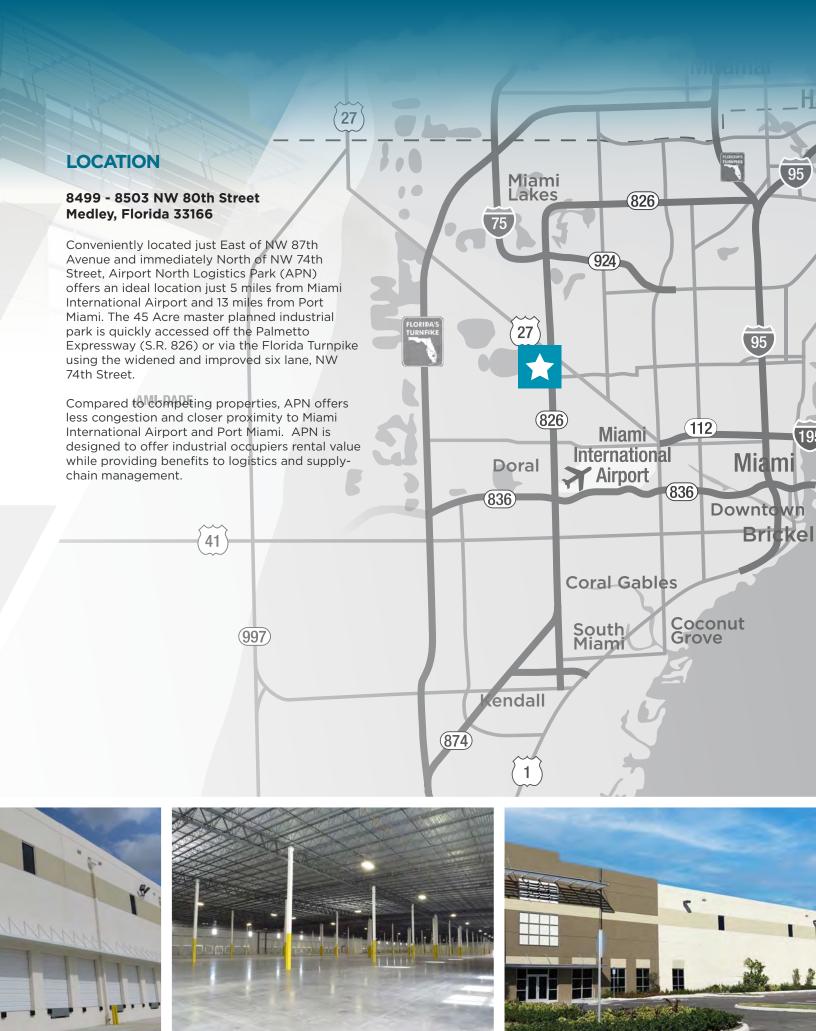

### **LOCATION OVERVIEW**

Ideal location with excellent accessibility, minutes from the Miami International Airport, SR 826 and the Florida Turnpike.

# STATE-OF-THE-ART CONSTRUCTION

31'8"-34' clear heights throughout the warehouse, 190' all concrete truck court, 60' staging bay and 54' column spacing.

Airport North Logistics Park is a part of a long-term ownership strategy.