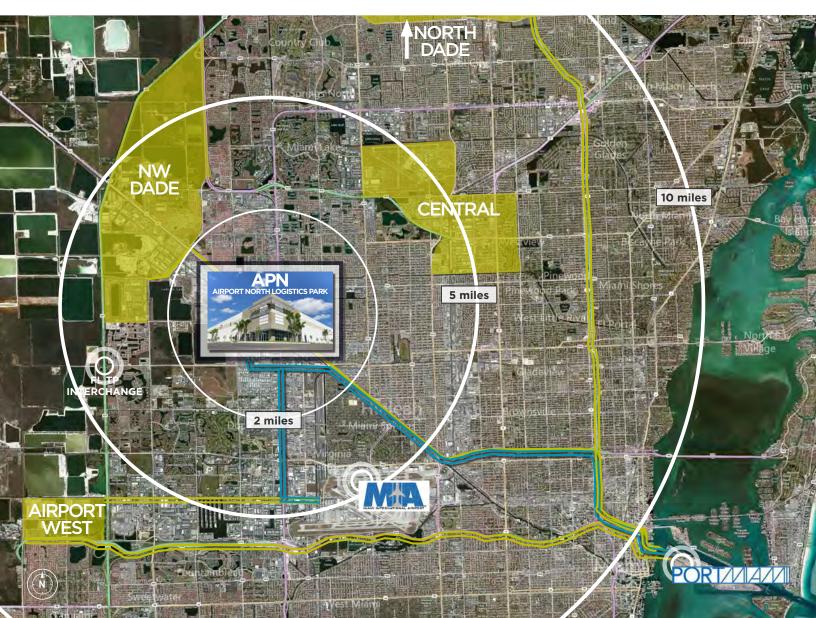

### **LOCATION OVERVIEW**

Ideal location with excellent accessibility, minutes from the Miami International Airport, SR 826 and the Florida Turnpike.